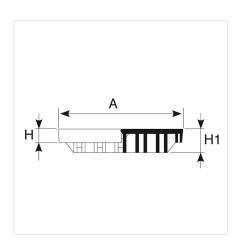

## **PVC Light traffic cover**

| Codice  | RAL  | A (mm) | DIM (mm) | H (mm) | H1 (mm) | kn  | MATERIAL |
|---------|------|--------|----------|--------|---------|-----|----------|
| E255704 | 7035 | 187    | 200x200  | 20     | 35      | 57  | PVC      |
| E255904 | 7035 | 284    | 300x300  | 20     | 45      | 35  | PVC      |
| E256004 | 7035 | 331    | 350x350  | 22     | 45      | 94  | PVC      |
| E256404 | 7035 | 383    | 400x400  | 25     | 55      | 32  | PVC      |
| E256504 | 7035 | 432    | 450x450  | 25     | 55      | 110 | PVC      |
| E256604 | 7035 | 539    | 550x550  | 34     | 65      | 56  | PVC      |