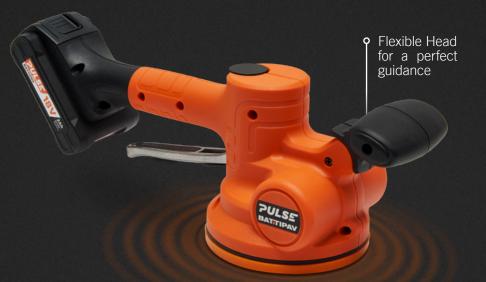

- **PULSE** is equipped with: suction cup and practical lever for a very fast **"Pick & Place"**.

Maximum 25 kg per tile.

- Press the white rubberized button on the handle.
- The vibration intensity levels are regulated by a turning wheel.