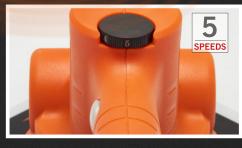

- **PULSE** is equipped with: suction cup and practical lever for a very fast **"Pick & Place"**.

Maximum 25 kg per tile.

- Press the white rubberized button on the handle.
- The vibration intensity levels are regulated by a turning wheel.

| _ | WHAT'S INSIDE THE CORE SET |  |  |
|---|----------------------------|--|--|
| ( |                            |  |  |

1)

Case

Resistant Light Chase

Angular Plate Angular Beating plate

|                         | PULSE - Art. 11501                               |
|-------------------------|--------------------------------------------------|
| VOLTAGE                 | 18V DC                                           |
| CURRENT INTENSITY       | 2AH                                              |
| POWER AVAILABLE         | 36WH                                             |
| TYPE OF SERVICE         | CONTINUOUS                                       |
| RPM                     | MIN 500 - MAX 12.000                             |
| RPM REGULATION          | ELECTRONIC CARD WITH 5-POSITION ROTARY VARIATOR. |
| DRIVE TYPE              | SURFACE FLUSH BUTTON WITH IP65 PROTECTION.       |
| MACHINE WEIGHT          | PULSE 1202GR (WITHOUT BATTERY) BATTERY 384GR     |
| SUCTION CUP DIAMETER    | DIAMETER 130MM THICKNESS 7MM                     |
| ANGULAR PLATE DIMENSION | 200x300x80mm                                     |