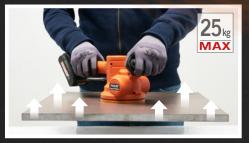

- **PULSE** is equipped with: suction cup and practical lever for a very fast **"Pick & Place"**.

Maximum 25 kg per tile.

- Press the white rubberized button on the handle.
- The vibration intensity levels are regulated by a turning wheel.