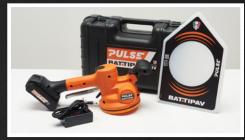

- Plastic box for comfortable storage and transport included.
- Extending working surface plate included.

- Specific beating plate with angular shape for easy access of angles.

It was inspired by old vibrator model MiniVibro produced by Battipav in 70s.

| _ | WHAT'S INSIDE THE CORE SET |  |  |
|---|----------------------------|--|--|
| ( |                            |  |  |

1)

Case

Resistant Light Chase

Angular Plate Angular Beating plate

|                         | PULSE - Art. 11501                               |
|-------------------------|--------------------------------------------------|
| VOLTAGE                 | 18V DC                                           |
| CURRENT INTENSITY       | 2AH                                              |
| POWER AVAILABLE         | 36WH                                             |
| TYPE OF SERVICE         | CONTINUOUS                                       |
| RPM                     | MIN 500 - MAX 12.000                             |
| RPM REGULATION          | ELECTRONIC CARD WITH 5-POSITION ROTARY VARIATOR. |
| DRIVE TYPE              | SURFACE FLUSH BUTTON WITH IP65 PROTECTION.       |
| MACHINE WEIGHT          | PULSE 1202GR (WITHOUT BATTERY) BATTERY 384GR     |
| SUCTION CUP DIAMETER    | DIAMETER 130MM THICKNESS 7MM                     |
| ANGULAR PLATE DIMENSION | 200x300x80mm                                     |