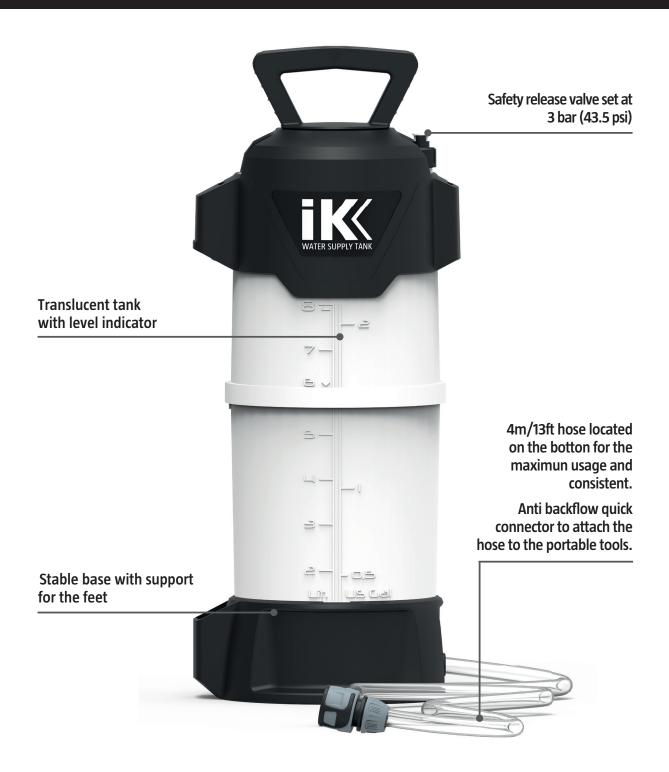

## **WATER SUPPLY TANK**

| <b>USEFUL CAPACITY</b> | 8L/2.11 Gal       |
|------------------------|-------------------|
| GROSS WEIGHT           | 3,08 Kg/6.81 lbs. |
| REF.:                  | 8.26.73           |