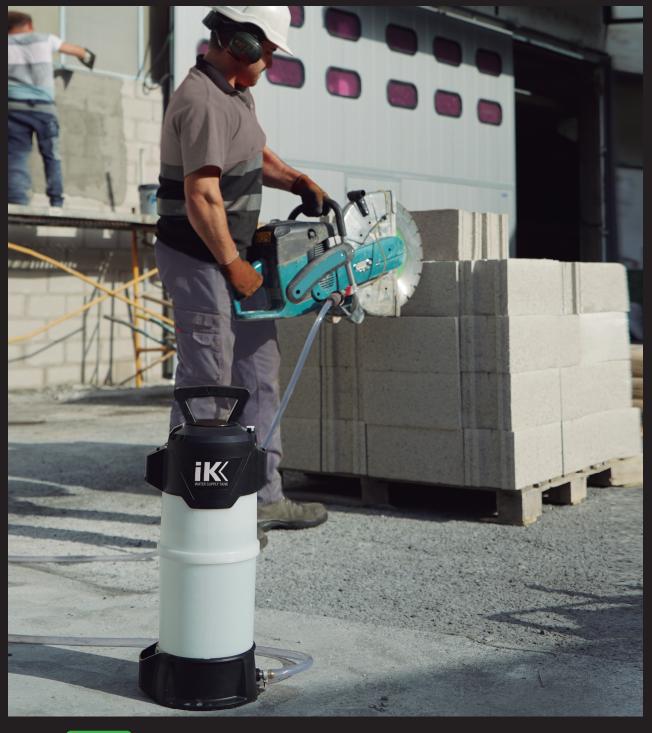

## **WATER SUPPLY TANK**

**YOUR CONSTRUCTION DEVICE.** The ideal tool for the supply of pressurised water in cutting and grinding machines used in the construction sector. It enables users to comply with OSHA 29CFR 1926.1153 standard of respirable crystalline silica in construction work, as well as Directive (EU) 2017/2398 on the protection of workers against risks related to exposure to some agents during work. Also used for cooling the cutting and drilling elements, thereby preventing the overheating.